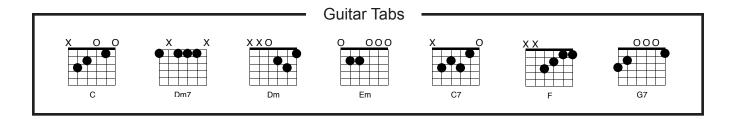

```
So I'll Sing His Praise (1 of 2) - CCLI# 4321433
(Vamp in front)
|: C D-/C C | C D-/C C :|
(Verse - Echo is in Italics)
            D-/C C
C
Halle, halle - lu - jah!
             D-/C C
    Halle, halle - lu - jah!
C
              D-/C
Lord, I sing un - to You.
              D-/C C
    Lord, I sing un - to You.
            D-/C C
C
Glory, honor, and praise;
                D-/C C
    C
    Glory, honor, and praise;
             D-/C
C
Holy hands will I raise.
    C
                 D-/C
    Holy hands will I raise.
С
              D-/C C
Master, Savior, Holy One;
               D-/C C
   Master, Savior, Holy One;
                  D-/C C
C
Jesus Christ, God's risen Son.
                      D-/C C
    Jesus Christ, God's risen Son.
C
           D-/C
                      C
Unto Him all praise is due,
               D-/C C
   C
    Unto Him all praise is due,
(Everyone Together)
                 D- E-7 C
  C
```

So I will lift my voice to You!

(Chorus)

C7 F C

For Jesus is, He is the Great I  ${\tt AM};$ 

G7

The sacrificial Lamb,

C D- E-

Who came and gave His life for me.

C7 F

For when He died and rose again,

He saved my life from sin, so I'll sing His praise!

G7

(Repeat Chorus if desired or play Vamp and go to Verse)

|: C D-/C C | C D-/C C :|